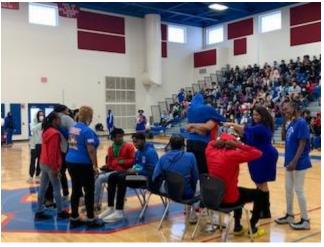

# GHSA CLASS AA STATE CHAMPIONS

Congratulations to Coach Jerry Hunter and the Boys Basketball Team for defeating Butler High School 64-55 in the STATE CHAMPIONSHIP GAME THIS PAST THURSDAY!

You can see the finalized bracket here: PLAYOFF BRACKET

Check out more photos starting on page 5