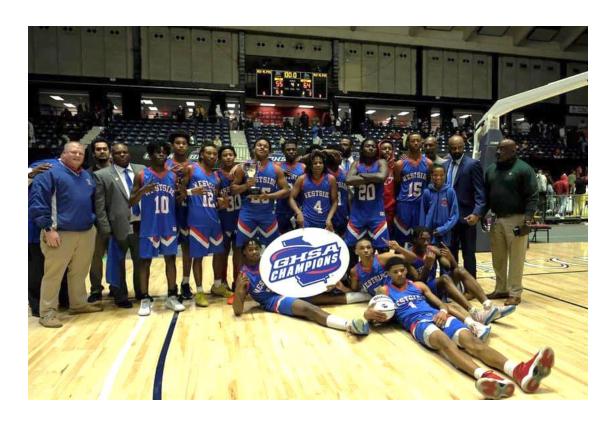

# GHSA CLASS AA STATE CHAMPIONS

Congratulations to Coach Jerry Hunter and the Boys Basketball Team for defeating Butler High School 64-55 in the STATE CHAMPIONSHIP GAME THIS PAST THURSDAY!

You can see the finalized bracket here: PLAYOFF BRACKET

Check out more photos starting on page 5