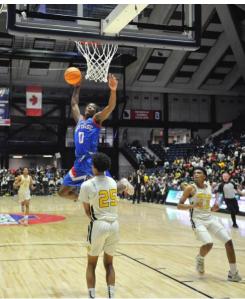

# GHSA CLASS AA STATE CHAMPIONS

Congratulations to Coach Jerry Hunter and the Boys Basketball Team for defeating Butler High School 64-55 in the STATE CHAMPIONSHIP GAME THIS PAST THURSDAY!

You can see the finalized bracket here: PLAYOFF BRACKET

Check out more photos starting on page 5