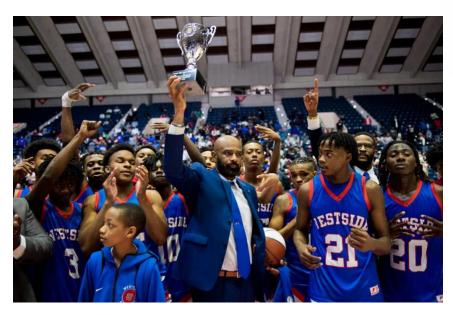

# GHSA CLASS AA STATE CHAMPIONS

Congratulations to Coach Jerry Hunter and the Boys Basketball Team for defeating Butler High School 64-55 in the STATE CHAMPIONSHIP GAME THIS PAST THURSDAY!

You can see the finalized bracket here: PLAYOFF BRACKET

Check out more photos starting on page 5