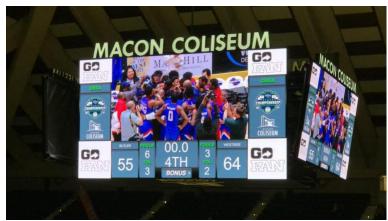

# GHSA CLASS AA STATE CHAMPIONS

Congratulations to Coach Jerry Hunter and the Boys Basketball Team for defeating Butler High School 64-55 in the STATE CHAMPIONSHIP GAME THIS PAST THURSDAY!

You can see the finalized bracket here: PLAYOFF BRACKET

Check out more photos starting on page 5