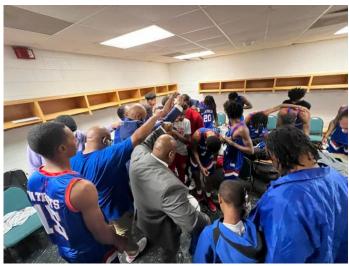

# GHSA CLASS AA STATE CHAMPIONS

Congratulations to Coach Jerry Hunter and the Boys Basketball Team for defeating Butler High School 64-55 in the STATE CHAMPIONSHIP GAME THIS PAST THURSDAY!

You can see the finalized bracket here: PLAYOFF BRACKET

Check out more photos starting on page 5