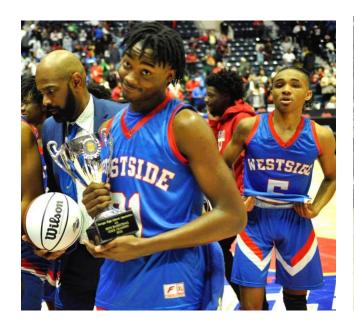

# GHSA CLASS AA STATE CHAMPIONS

Congratulations to Coach Jerry Hunter and the Boys Basketball Team for defeating Butler High School 64-55 in the STATE CHAMPIONSHIP GAME THIS PAST THURSDAY!

You can see the finalized bracket here: PLAYOFF BRACKET

Check out more photos starting on page 5