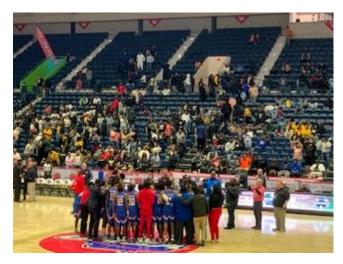

# GHSA CLASS AA STATE CHAMPIONS

Congratulations to Coach Jerry Hunter and the Boys Basketball Team for defeating Butler High School 64-55 in the STATE CHAMPIONSHIP GAME THIS PAST THURSDAY!

You can see the finalized bracket here: PLAYOFF BRACKET

Check out more photos starting on page 5