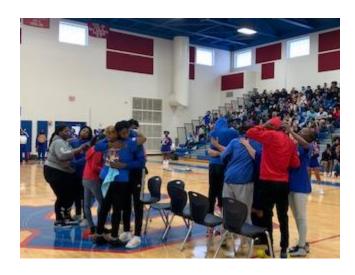

# GHSA CLASS AA STATE CHAMPIONS

Congratulations to Coach Jerry Hunter and the Boys Basketball Team for defeating Butler High School 64-55 in the STATE CHAMPIONSHIP GAME THIS PAST THURSDAY!

You can see the finalized bracket here: PLAYOFF BRACKET

Check out more photos starting on page 5

# Pictures Speak Louder than Words | Bestside of Westside