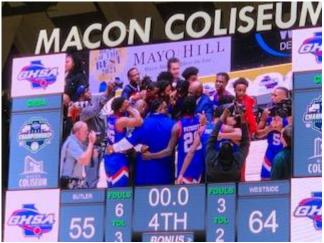

# GHSA CLASS AA STATE CHAMPIONS

Congratulations to Coach Jerry Hunter and the Boys Basketball Team for defeating Butler High School 64-55 in the STATE CHAMPIONSHIP GAME THIS PAST THURSDAY!

You can see the finalized bracket here: PLAYOFF BRACKET

Check out more photos starting on page 5