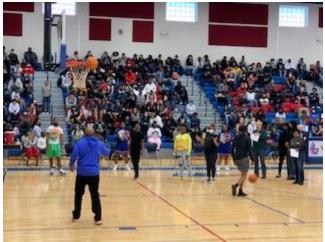

# GHSA CLASS AA STATE CHAMPIONS

Congratulations to Coach Jerry Hunter and the Boys Basketball Team for defeating Butler High School 64-55 in the STATE CHAMPIONSHIP GAME THIS PAST THURSDAY!

You can see the finalized bracket here: PLAYOFF BRACKET

Check out more photos starting on page 5