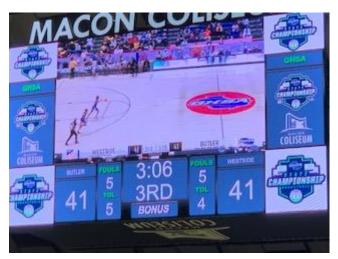

# GHSA CLASS AA STATE CHAMPIONS

Congratulations to Coach Jerry Hunter and the Boys Basketball Team for defeating Butler High School 64-55 in the STATE CHAMPIONSHIP GAME THIS PAST THURSDAY!

You can see the finalized bracket here: PLAYOFF BRACKET

Check out more photos starting on page 5