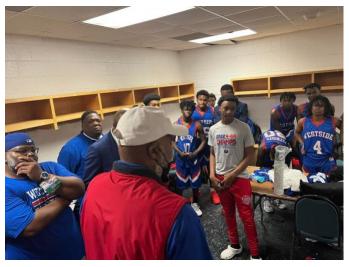

# GHSA CLASS AA STATE CHAMPIONS

Congratulations to Coach Jerry Hunter and the Boys Basketball Team for defeating Butler High School 64-55 in the STATE CHAMPIONSHIP GAME THIS PAST THURSDAY!

You can see the finalized bracket here: PLAYOFF BRACKET

Check out more photos starting on page 5