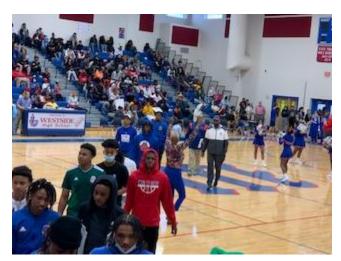

# GHSA CLASS AA STATE CHAMPIONS

Congratulations to Coach Jerry Hunter and the Boys Basketball Team for defeating Butler High School 64-55 in the STATE CHAMPIONSHIP GAME THIS PAST THURSDAY!

You can see the finalized bracket here: PLAYOFF BRACKET

Check out more photos starting on page 5