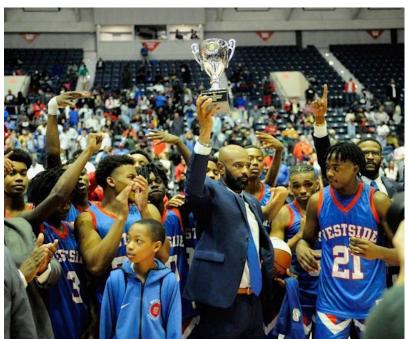

# GHSA CLASS AA STATE CHAMPIONS

Congratulations to Coach Jerry Hunter and the Boys Basketball Team for defeating Butler High School 64-55 in the STATE CHAMPIONSHIP GAME THIS PAST THURSDAY!

You can see the finalized bracket here: PLAYOFF BRACKET

Check out more photos starting on page 5